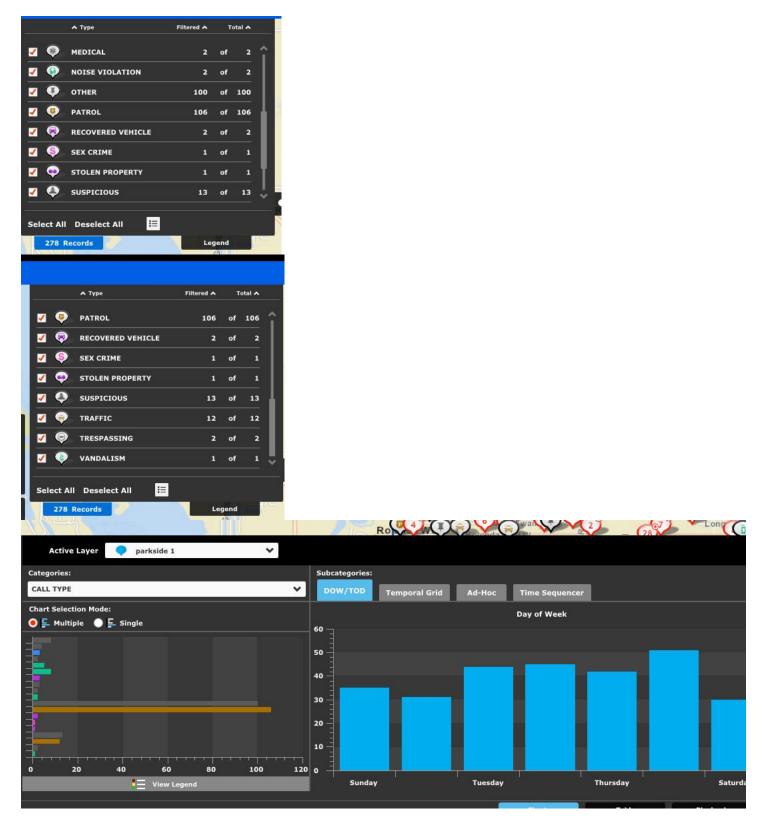

## 30 Day Update Total call: 278

Date:02/ 16 /2024

Accident: 9 Reckless driver: 2 Abandoned Vehicle: 2

Suspicious Vehicle: 5 (1) caller states a dark color van is present at the home under construction. He also states that the house was broken into before. The Deputy checked the home; nothing was disturbed, and tools and supplies were present. The home shows no record of being broken previously. 2- The caller states a person in a tan vehicle is in the driveway of the apartment. The person in the vehicle's parent lives at that address. Mental Health: 2

Burglary: 3 (1- New appliances taken from a home under construction. 2- another new home theft of appliances. Information: 7 **Road Obstruction: 3** Vandalism: 1 Animal: 2 Disturbance: 5 (1- Possible threat made to Property board member. The Deputy spoke to both party no further action. Trespass: Domestic: 8 Noise: 2 leaf blower and lawn equipment at 5:30 Am. The county ordinance time frame is 6 Am to 8 pm. Investigation: 3 Suspicious Person: 6 Juvenile: 1 The caller stated he saw 6-7 young juveniles dancing in cars and was concerned for their well-being, gone when the Deputy arrived. **Obscene Phone Calls: 1** Alarm: 4 911 Hang-Up: 5 CPO Resolution: 1 Sho Cap: 5 Civil: 6 Fraud: 3(1 - The victim told me that an individual by the name of MW Montago had phoned him and told him that he had won 1 Million Dollars in the Readers Digest Sweepstakes on 1/26/24. Montago told him he would have to pay \$7000.00 in fees to receive the prize. The victim

paired the \$7,000 2- The Caller received a phone call from a person he believed to be his grandson stating he was involved in an accident and needed \$6500 to make the bond. The caller was instructed to place the Cash in an envelope, and an Uber driver would pick it up. The victim followed the instructions, and an Uber driver picked up the Cash and delivered it to a street corner in Naples. This is called the

|          |         | ▲ Туре                 | Filtered ٨ | Total 木 |   |     |
|----------|---------|------------------------|------------|---------|---|-----|
| <b>~</b> | ۲       | ACCIDENT               | 8          | of      | 8 | í   |
| <b>~</b> | •       | ALARM                  | 4          | of      | 4 |     |
| ~        | ø       | BURGLARY - RESIDENTIAL | 3          | of      | 3 |     |
| 1        | Ø       | CITATION               | 2          | of      | 2 | 4   |
| <b>~</b> | <b></b> | DISTURBANCE            | 5          | of      | 5 |     |
| <b>V</b> | ۲       | DOMESTIC               | 8          | of      | 8 |     |
| <b>V</b> | •       | FRAUD                  | 3          | of      | 3 |     |
| <b>V</b> |         | HAZARD                 | 3          | of      | 3 |     |
| Sel      | ect Al  | I Deselect All 📒       |            |         |   |     |
|          | 278     | Records                | Le         | gend    |   | 1.5 |