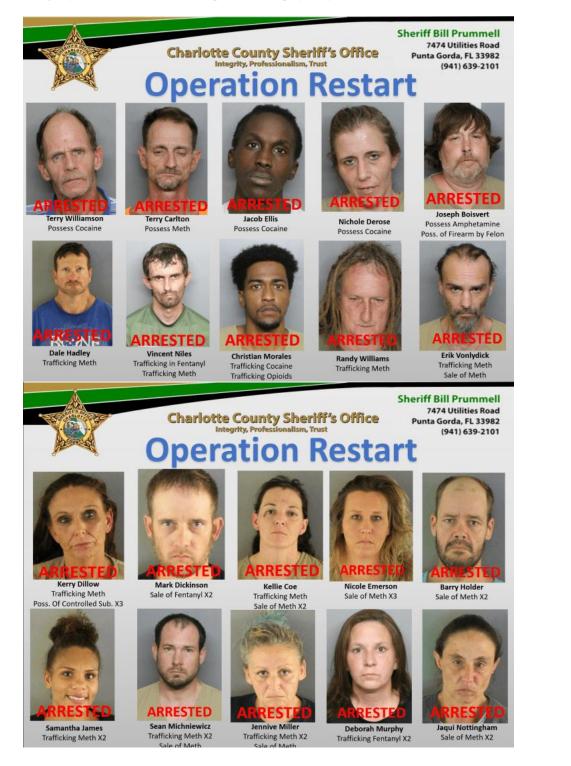

# **Operation Restart Kicks Off 2024 with Cleaner Streets**

February 1, 2024 - Charlotte County. FL

A large Narcotics Unit operation, titled "Restart", has resulted in more than 30 arrests and a litany of drugs removed from the streets of Charlotte County.

During the final few months of 2023, members of the Charlotte County Sheriff's Office Narcotics Unit conducting a large round-up operation titled "Restart". This operation has resulted in the arrests of 33 people on an abundance of drug charges.

Throughout the investigation, 64 cases were developed in which individuals sold, delivered, or possessed Fentanyl, Methamphetamine and/or Cocaine\*. Among these cases, 27 were made involving trafficking amounts of these drugs, each holding a three-year minimum/mandatory sentence.

In total, efforts of the Narcotics Unit resulted in the seizure of approximately:

- 3,300 grams of Methamphetamine\*
- 181 grams of Fentanyl\*
- 550 grams of Cocaine\*
- 3,284 grams of Codeine\*
- 7,865 grams of Marijuana\*
- 76 pills (identified as Oxycodone, Xanax, Dilaudid)

Yahoo Mail - 30 Day Update

**Sheriff Bill Prummell** 7474 Utilities Road

Punta Gorda, FL 33982

(941) 639-2101

Kristina Seybold Trafficking Fentanyl

Alan Maroney Sale of Meth Sale of Fentanyl

**Teven Layport** Sale of Cocaine X2 Firearm while Com. felony

William Willis Sale of Meth X2

**Charlotte County Sheriff's Office** 

Integrity, Professionalism, Trust

Jimmy Vanamberg Trafficking Meth X3 Sale of Meth

**Robert Williams** 

**Richard Decker** Trafficking Cocaine Trafficking Opioids

Sale of Fentanyl Firearm while Com, felony

Kenel Barthelus Trafficking Meth X3 Trafficking Fentanyl

**Sheriff Bill Prummell** 7474 Utilities Road Punta Gorda, FL 33982 (941) 639-2101

Charlotte County Sheriff's Office Integrity, Professionalism, Trust peration Restart

Gia Maldonado Sale of Meth X2 Sale of Opioids

William Gale Possession of Cocaine Possession of Cont. Subs

Possess of Fentanyl Possession of Meth Possession of Cont. Subs.